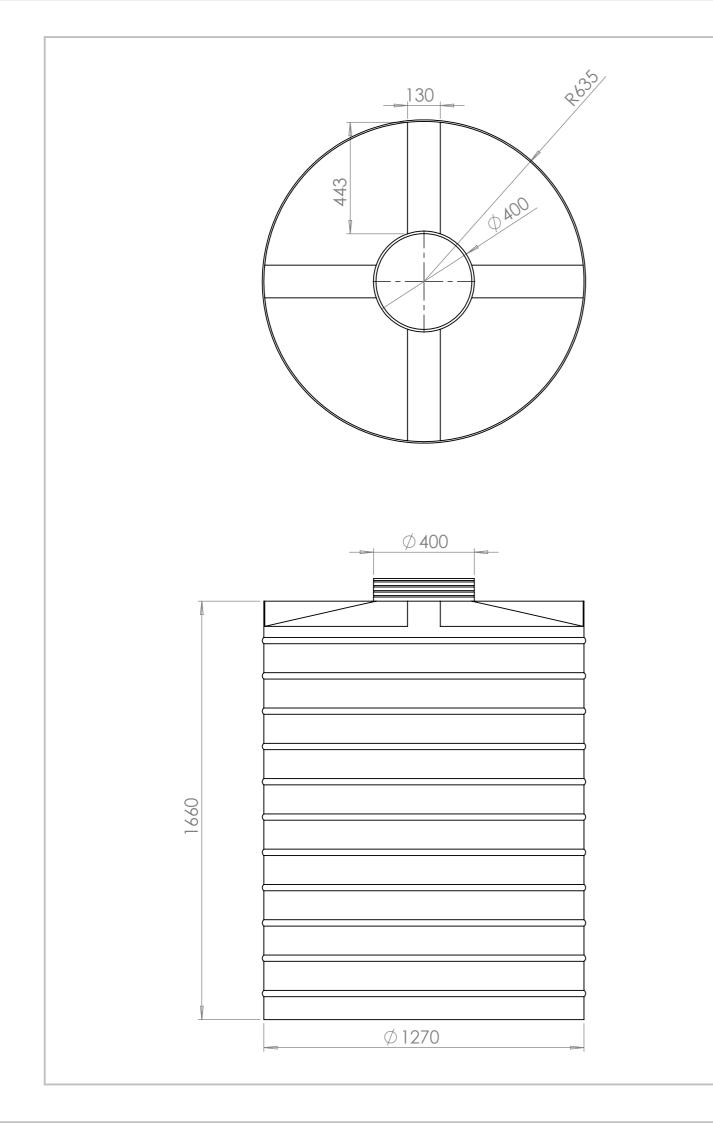

| UNLESS OTHERWISE SPECIFIED: FINISH: DIMENSIONS ARE IN MILLIMETERS |      |      |         |      |         | DEBUR AND<br>BREAK SHARP | DO NOT SCALE DRAWING |              | REVISION |       |    |
|-------------------------------------------------------------------|------|------|---------|------|---------|--------------------------|----------------------|--------------|----------|-------|----|
| SURFACE FINISH:<br>TOLERANCES:<br>LINEAR:<br>ANGULAR:             |      |      |         |      |         |                          | EDGES                |              |          |       |    |
|                                                                   | NAME | SIGI | NATURE  | DATE |         |                          |                      | TITLE:       |          |       |    |
| DRAWN                                                             |      |      |         |      |         |                          |                      |              |          |       |    |
| CHK'D                                                             |      |      |         |      |         |                          |                      |              |          |       |    |
| APPV'D                                                            |      |      |         |      |         |                          |                      |              |          |       |    |
| MFG                                                               |      |      |         |      |         |                          |                      | 1            |          |       |    |
| Q.A                                                               |      | -    |         |      | MATERIA | L:                       |                      | DWG NO. 2000 | ا عمودی  | new   | А3 |
|                                                                   |      |      |         |      | 1       |                          |                      |              |          |       |    |
|                                                                   |      |      | WFIGHT: |      |         |                          |                      | SCALE:1:20   | SHFFT    | LOF 1 |    |