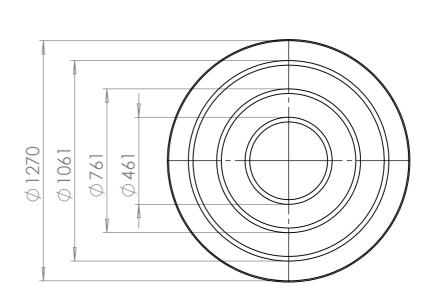

| UNLESS OTHERWISE SPECIFIED: FINISH: DIMENSIONS ARE IN MILLIMETERS |      |      |         |      |         | DEBUR AND<br>BREAK SHARP | DO NOT SCALE DRAWING |              | REVISION |       |    |
|-------------------------------------------------------------------|------|------|---------|------|---------|--------------------------|----------------------|--------------|----------|-------|----|
| SURFACE FINISH:<br>TOLERANCES:<br>LINEAR:<br>ANGULAR:             |      |      |         |      |         |                          | EDGES                |              |          |       |    |
|                                                                   | NAME | SIGI | NATURE  | DATE |         |                          |                      | TITLE:       |          |       |    |
| DRAWN                                                             |      |      |         |      |         |                          |                      |              |          |       |    |
| CHK'D                                                             |      |      |         |      |         |                          |                      |              |          |       |    |
| APPV'D                                                            |      |      |         |      |         |                          |                      |              |          |       |    |
| MFG                                                               |      |      |         |      |         |                          |                      | 1            |          |       |    |
| Q.A                                                               |      | -    |         |      | MATERIA | L:                       |                      | DWG NO. 2000 | ا عمودی  | new   | А3 |
|                                                                   |      |      |         |      | 1       |                          |                      |              |          |       |    |
|                                                                   |      |      | WFIGHT: |      |         |                          |                      | SCALE:1:20   | SHFFT    | LOF 1 |    |