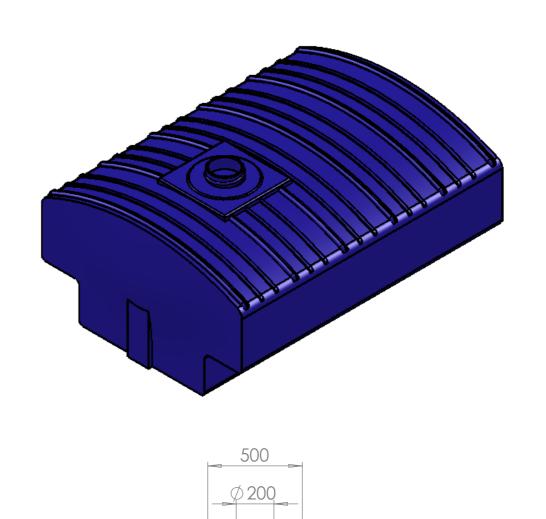

| 4   |  |
|-----|--|
| 942 |  |
|     |  |
|     |  |
|     |  |

| _                                                                 |      |     | _      |      |                          |                      |          |                         |           |     |    |
|-------------------------------------------------------------------|------|-----|--------|------|--------------------------|----------------------|----------|-------------------------|-----------|-----|----|
| UNLESS OTHERWISE SPECIFIED: FINISH: DIMENSIONS ARE IN MILLIMETERS |      |     |        |      | DEBUR AND<br>BREAK SHARP | DO NOT SCALE DRAWING | REVISION |                         |           |     |    |
| SURFACE FINISH:<br>TOLERANCES:<br>LINEAR:<br>ANGULAR:             |      |     |        |      |