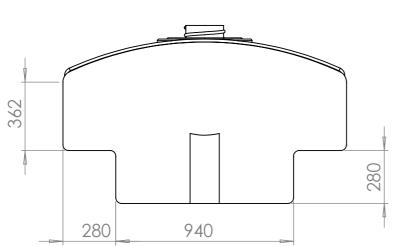

| 4   |  |
|-----|--|
| 942 |  |
|     |  |
|     |  |
|     |  |

| _                                                                 |      |     | _      |      |                          |                      |          |                         |           |     |    |
|-------------------------------------------------------------------|------|-----|--------|------|--------------------------|----------------------|----------|-------------------------|-----------|-----|----|
| UNLESS OTHERWISE SPECIFIED: FINISH: DIMENSIONS ARE IN MILLIMETERS |      |     |        |      | DEBUR AND<br>BREAK SHARP | DO NOT SCALE DRAWING | REVISION |                         |           |     |    |
| SURFACE FINISH:<br>TOLERANCES:<br>LINEAR:<br>ANGULAR:             |      |     |        |      |