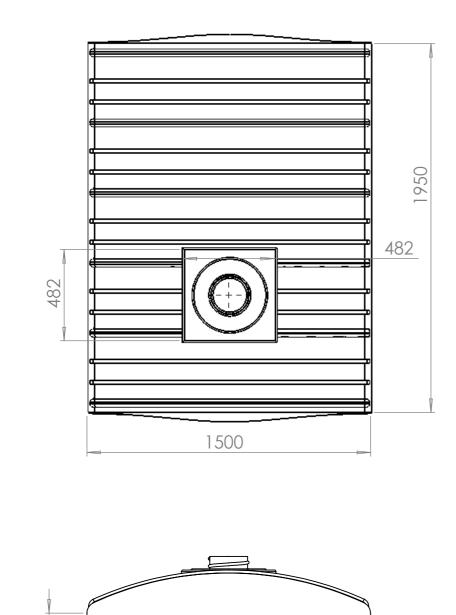

| 4   |  |
|-----|--|
| 942 |  |
|     |  |
|     |  |
|     |  |

| _                                                                 |      |     | _      |      |                          |                      |          |                         |           |     |    |
|-------------------------------------------------------------------|------|-----|--------|------|--------------------------|----------------------|----------|-------------------------|-----------|-----|----|
| UNLESS OTHERWISE SPECIFIED: FINISH: DIMENSIONS ARE IN MILLIMETERS |      |     |        |      | DEBUR AND<br>BREAK SHARP | DO NOT SCALE DRAWING | REVISION |                         |           |     |    |
| SURFACE FINISH:<br>TOLERANCES:<br>LINEAR:<br>ANGULAR:             |      |     |        |      |