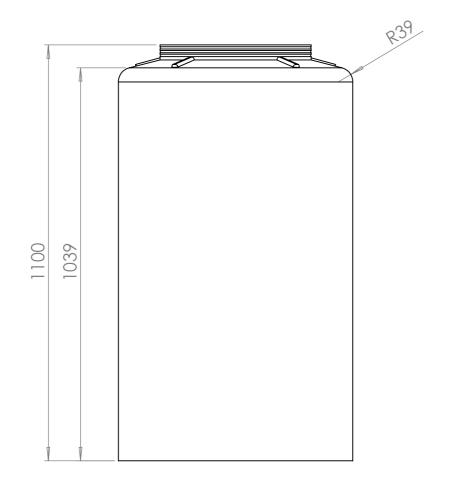

| UNLESS OTHERWISE SPECIFIED: DIMENSIONS ARE IN MILLIMETERS SURFACE FINISH: TOLERANCES: LINEAR: ANGULAR: |      |      |        |      |          |   | DEBUR AND<br>BREAK SHARP<br>EDGES | DO N       | DO NOT SCALE DRAWING REVISION |              |    |  |
|--------------------------------------------------------------------------------------------------------|------|------|--------|------|----------|---|-----------------------------------|------------|-------------------------------|--------------|----|--|
|                                                                                                        |      |      |        |      |          |   |                                   |            |                               |              |    |  |
|                                                                                                        | NAME | SIGI | NATURE | DATE | DATE     |   |                                   | TITLE:     | LE:                           |              |    |  |
| DRAWN                                                                                                  |      |      |        |      |          |   |                                   |            |                               |              |    |  |
|                                                                                                        |      |      |        |      |          |   |                                   |            |                               |              |    |  |
| CHK'D                                                                                                  |      |      |        |      |          |   |                                   |            |                               |              |    |  |
| APPV'D                                                                                                 |      |      |        |      |          |   |                                   |            |                               |              |    |  |
| MFG                                                                                                    |      |      |        |      |          |   |                                   |            |                               |              |    |  |
| Q.A                                                                                                    | Q.A  |      |        |      | MATERIAL | : |                                   | DWG NO.    | 200                           |              | A3 |  |
|                                                                                                        |      |      |        |      |          |   |                                   |            | .5()().c:                     | . C 10 v C   |    |  |
|                                                                                                        |      |      |        |      | 1        |   |                                   |            | عمودي 300                     |              |    |  |
|                                                                                                        |      |      |        |      |          |   |                                   |            |                               |              |    |  |
|                                                                                                        |      |      |        |      | WEIGHT:  |   |                                   | SCALE:1:20 | S                             | SHEET 1 OF 1 |    |  |