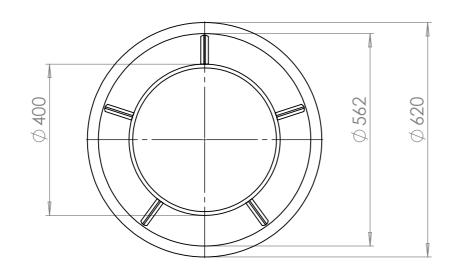

| UNLESS OTHERWISE SPECIFIED: DIMENSIONS ARE IN MILLIMETERS SURFACE FINISH: TOLERANCES: LINEAR: ANGULAR: |      |      |        |      |          |   | DEBUR AND<br>BREAK SHARP<br>EDGES | DO N       | DO NOT SCALE DRAWING REVISION |              |    |  |
|--------------------------------------------------------------------------------------------------------|------|------|--------|------|----------|---|-----------------------------------|------------|-------------------------------|--------------|----|--|
|                                                                                                        |      |      |        |      |          |   |                                   |            |                               |              |    |  |
|                                                                                                        | NAME | SIGI | NATURE | DATE | DATE     |   |                                   | TITLE:     | LE:                           |              |    |  |
| DRAWN                                                                                                  |      |      |        |      |          |   |                                   |            |                               |              |    |  |
|                                                                                                        |      |      |        |      |          |   |                                   |            |                               |              |    |  |
| CHK'D                                                                                                  |      |      |        |      |          |   |                                   |            |                               |              |    |  |
| APPV'D                                                                                                 |      |      |        |      |          |   |                                   |            |                               |              |    |  |
| MFG                                                                                                    |      |      |        |      |          |   |                                   |            |                               |              |    |  |
| Q.A                                                                                                    | Q.A  |      |        |      | MATERIAL | : |                                   | DWG NO.    | 200                           |              | A3 |  |
|                                                                                                        |      |      |        |      |          |   |                                   |            | .5()().c:                     | . C 10 v C   |    |  |
|                                                                                                        |      |      |        |      | 1        |   |                                   |            | عمودي 300                     |              |    |  |
|                                                                                                        |      |      |        |      |          |   |                                   |            |                               |              |    |  |
|                                                                                                        |      |      |        |      | WEIGHT:  |   |                                   | SCALE:1:20 | S                             | SHEET 1 OF 1 |    |  |