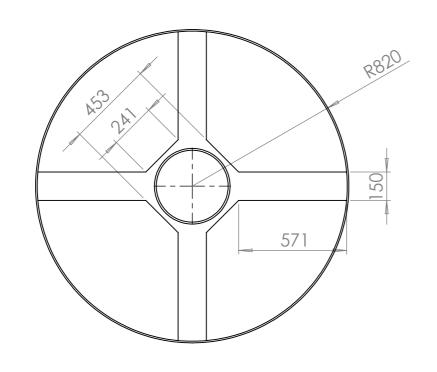

| UNLESS OTHERWISE SPECIFIED: FINISH: DIMENSIONS ARE IN MILLIMETERS |      |      |        |      |           |  | DEBUR AND<br>BREAK SHARP | DO NOT SCALE DRAWING |                  | REVISION     | REVISION |  |
|-------------------------------------------------------------------|------|------|--------|------|-----------|--|--------------------------|----------------------|------------------|--------------|----------|--|
| SURFACE F<br>TOLERANC<br>LINEAR:<br>ANGULA                        | CES: |      |        |      |           |  | EDGES                    |                      |                  |              |          |  |
|                                                                   | NAME | SIGI | NATURE | DATE |           |  |                          | TITLE:               |                  |              |          |  |
| DRAWN                                                             |      |      |        |      |           |  |                          |                      |                  |              |          |  |
| CHK'D                                                             |      |      |        |      |           |  |                          | ]                    |                  |              |          |  |
| APPV'D                                                            |      |      |        |      |           |  |                          |                      |                  |              |          |  |
| MFG                                                               |      |      |        |      |           |  |                          |                      |                  |              |          |  |
| Q.A                                                               |      |      |        |      | MATERIAL: |  |                          | DWG NO.              | A3 عمودی 4000 A3 |              | A3       |  |
|                                                                   |      |      |        |      |           |  |                          | . 0 0 0 (            |                  | שאכי         |          |  |
|                                                                   |      |      |        |      | WEIGHT:   |  |                          | SCALE:1:50           |                  | SHEET 1 OF 1 |          |  |