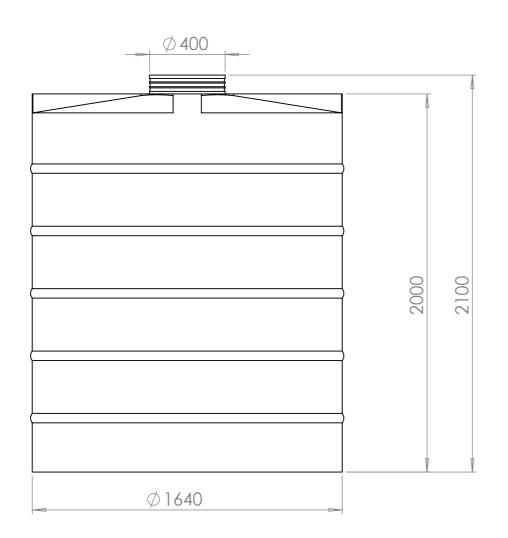

| UNLESS OTHERWISE SPECIFIED: FINISH: DIMENSIONS ARE IN MILLIMETERS |      |      |        |      |           |  | DEBUR AND<br>BREAK SHARP | DO NOT SCALE DRAWING |                  | REVISION     | REVISION |  |
|-------------------------------------------------------------------|------|------|--------|------|-----------|--|--------------------------|----------------------|------------------|--------------|----------|--|
| SURFACE F<br>TOLERANC<br>LINEAR:<br>ANGULA                        | CES: |      |        |      |           |  | EDGES                    |                      |                  |              |          |  |
|                                                                   | NAME | SIGI | NATURE | DATE |           |  |                          | TITLE:               |                  |              |          |  |
| DRAWN                                                             |      |      |        |      |           |  |                          |                      |                  |              |          |  |
| CHK'D                                                             |      |      |        |      |           |  |                          | ]                    |                  |              |          |  |
| APPV'D                                                            |      |      |        |      |           |  |                          |                      |                  |              |          |  |
| MFG                                                               |      |      |        |      |           |  |                          |                      |                  |              |          |  |
| Q.A                                                               |      |      |        |      | MATERIAL: |  |                          | DWG NO.              | A3 عمودی 4000 A3 |              | A3       |  |
|                                                                   |      |      |        |      |           |  |                          | . 0 0 0 (            |                  | שאכי         |          |  |
|                                                                   |      |      |        |      | WEIGHT:   |  |                          | SCALE:1:50           |                  | SHEET 1 OF 1 |          |  |