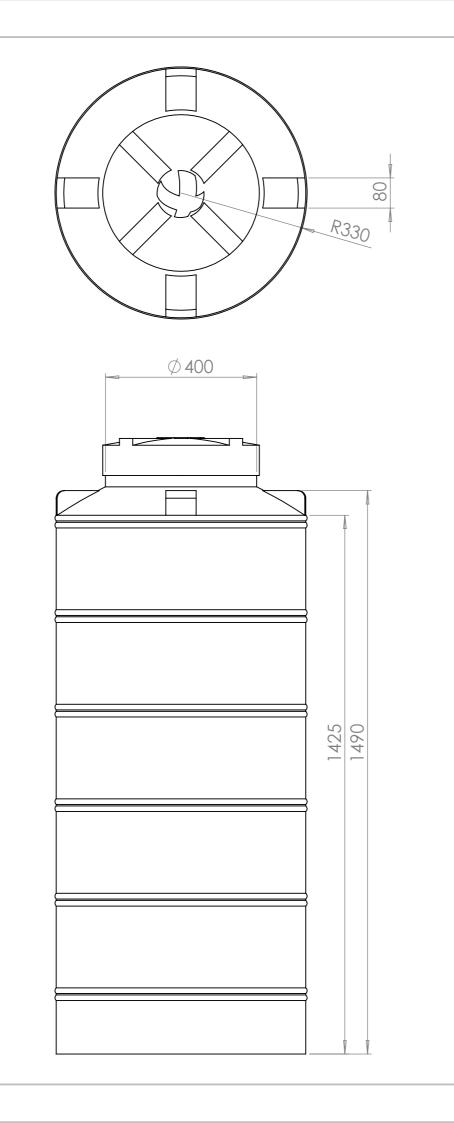

| UNLESS OTHERWISE SPECIFIED: DIMENSIONS ARE IN MILLIMETERS SURFACE FINISH: TOLERANCES: LINEAR: ANGULAR: |      |        |        |             |         |  | DEBUR AND<br>BREAK SHARP<br>EDGES |             | DO NOT SCALE DRAWING REVISION |             |              |  |  |
|--------------------------------------------------------------------------------------------------------|------|--------|--------|-------------|---------|--|-----------------------------------|-------------|-------------------------------|-------------|--------------|--|--|
|                                                                                                        | NAME | AF SIG |        | NATURE DATE |         |  |                                   | TITLE:      |                               |             |              |  |  |
| DRAWN                                                                                                  |      | 3101   | VIIORE | Ditte       |         |  |                                   | IIILE.      |                               |             |              |  |  |
| CHK'D                                                                                                  |      |        |        |             |         |  |                                   |             |                               |             |              |  |  |
| APPV'D                                                                                                 |      |        |        |             |         |  |                                   |             |                               |             |              |  |  |
| MFG                                                                                                    |      |        |        |             |         |  |                                   |             |                               |             |              |  |  |
| Q.A                                                                                                    |      |        |        | MATERIAL    | :       |  | DWG NO.                           | <b>F</b> 00 |                               |             |              |  |  |
|                                                                                                        |      |        |        |             |         |  | ىند 500                           | ى بال       | عمودی ر                       |             |              |  |  |
|                                                                                                        |      |        |        |             |         |  |                                   |             | 00000                         | عارد و عالم |              |  |  |
|                                                                                                        |      |        |        |             | WEIGHT: |  |                                   | SCALE:1:20  |                               | SHEET       | SHEET 1 OF 1 |  |  |