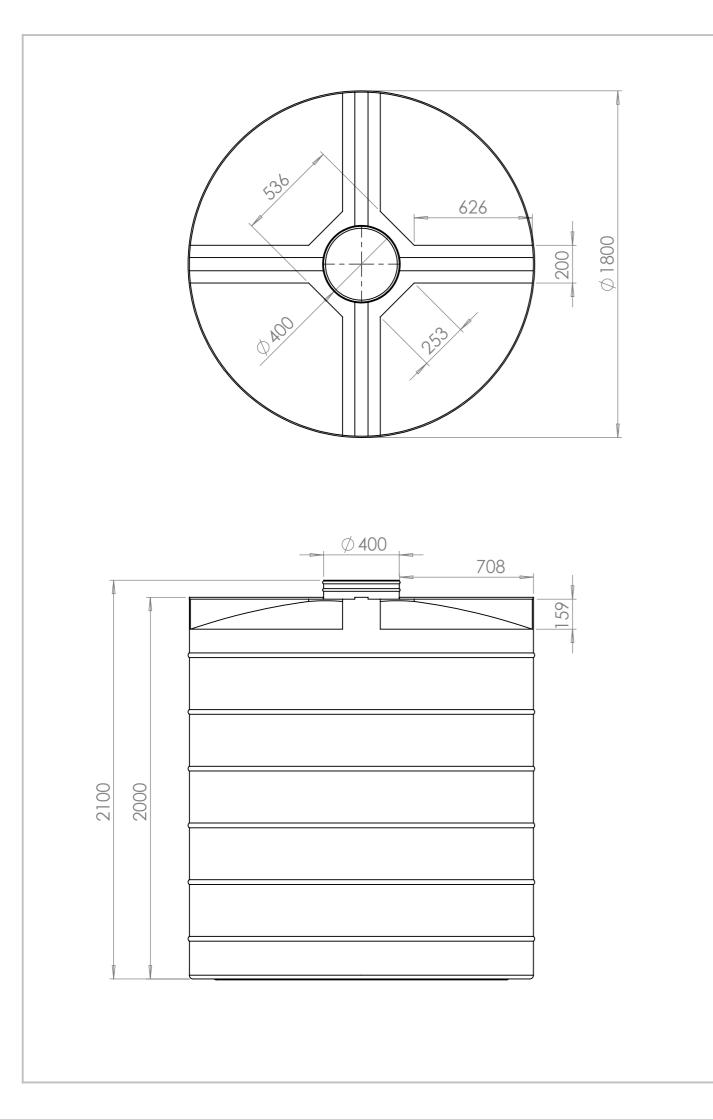

| NESS DIRENUE SECRED:   PNSH:   DERX AND     NESS DIRENUE SECRED:   PNSH:   DERX AND     DERX FINALIZATES   PNSH:   DERX FINALIZATES     NAME   SIGNATURE   DATE     MANDIAR   MILE   TILE                                                                                                                                                                                                                                                                                                       |    |          |       |              |                |             |           |      |         |     |       |                                         |                          |
|-------------------------------------------------------------------------------------------------------------------------------------------------------------------------------------------------------------------------------------------------------------------------------------------------------------------------------------------------------------------------------------------------------------------------------------------------------------------------------------------------------------------------------------------------------------------------------------------------------------------------------------------------------------------------------------------------------------------------------------------------|----|----------|-------|--------------|----------------|-------------|-----------|------|---------|-----|-------|-----------------------------------------|--------------------------|
| DIMENSIONS ARE IN MILLIMETERS<br>SURFACE FINISH:<br>TOLERANCES:<br>LINEAR: DEFENSION REVISION REVISION   NAME SIGNATURE DATE C C   DRAWN Image: CHICK Image: CHICK Image: CHICK Image: CHICK   CHICK Image: CHICK Image: CHICK Image: CHICK Image: CHICK                                                                                                                                                                                                                                                                                                                                                                                                                                                                                        |    |          |       |              |                |             |           |      | Ø 357   |     | φ 957 | Ø 1515                                  | Ø1780                    |
| NAME     SIGNATURE     DATE     Interval       DRAWN     CHK'D     CH     C |    | REVISION | /ING  | SCALE DRAWIN | DO NOT         | BREAK SHARP |           |      | FINISH: |     |       | ions are i<br>Ce finish:<br>NCES:<br>R: | DIMEN<br>SURFA<br>TOLER  |
| MFG MFG                                                                                                                                                                                                                                                                                                                                                                                                                                                                                                                                                                                                                                                                                                                                         |    |          |       |              | ITLE:          |             |           | DATE | GNATURE | SIG | ME    | NA                                      | DRAWI<br>CHK'D<br>APPV'I |
| Q.A MATERIAL: DWG NG 5000 litr navardar                                                                                                                                                                                                                                                                                                                                                                                                                                                                                                                                                                                                                                                                                                         | A3 | ardar    | nav   | Olitr        | <sup>500</sup> |             | MATERIAL: |      |         |     |       |                                         | Q.A                      |
| WEIGHT: SCALE:1:50 SHEET 1 OF 1                                                                                                                                                                                                                                                                                                                                                                                                                                                                                                                                                                                                                                                                                                                 |    | OF 1     | SHEET |              | SCALE:1:50     |             | WEIGHT:   |      |         |     |       |                                         |                          |