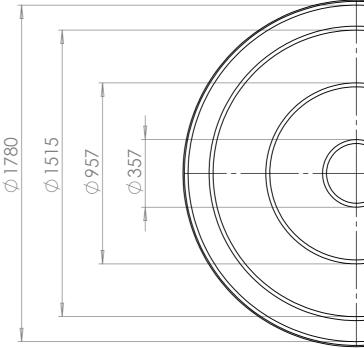

| NESS DIRENUE SECRED:   PNSH:   DERX AND     NESS DIRENUE SECRED:   PNSH:   DERX AND     DERX FINALIZATES   PNSH:   DERX FINALIZATES     NAME   SIGNATURE   DATE     MANDIAR   MILE   TILE                                                                                                                                                                                                                                                                                                       |    |          |       |              |                |             |           |      |         |     |       |                                         |                          |
|-------------------------------------------------------------------------------------------------------------------------------------------------------------------------------------------------------------------------------------------------------------------------------------------------------------------------------------------------------------------------------------------------------------------------------------------------------------------------------------------------------------------------------------------------------------------------------------------------------------------------------------------------------------------------------------------------------------------------------------------------|----|----------|-------|--------------|----------------|-------------|-----------|------|---------|-----|-------|-----------------------------------------|--------------------------|
| DIMENSIONS ARE IN MILLIMETERS<br>SURFACE FINISH:<br>TOLERANCES:<br>LINEAR: DEFENSION REVISION REVISION   NAME SIGNATURE DATE C C   DRAWN Image: CHICK Image: CHICK Image: CHICK Image: CHICK   CHICK Image: CHICK Image: CHICK Image: CHICK Image: CHICK                                                                                                                                                                                                                                                                                                                                                                                                                                                                                        |    |          |       |              |                |             |           |      | Ø 357   |     | φ 957 | Ø 1515                                  | Ø1780                    |
| NAME     SIGNATURE     DATE     Interval       DRAWN     CHK'D     CH     C |    | REVISION | /ING  | SCALE DRAWIN | DO NOT         | BREAK SHARP |           |      | FINISH: |     |       | ions are i<br>Ce finish:<br>NCES:<br>R: | DIMEN<br>SURFA<br>TOLER  |
| MFG MFG                                                                                                                                                                                                                                                                                                                                                                                                                                                                                                                                                                                                                                                                                                                                         |    |          |       |              | ITLE:          |             |           | DATE | GNATURE | SIG | ME    | NA                                      | DRAWI<br>CHK'D<br>APPV'I |
| Q.A MATERIAL: DWG NG 5000 litr navardar                                                                                                                                                                                                                                                                                                                                                                                                                                                                                                                                                                                                                                                                                                         | A3 | ardar    | nav   | Olitr        | <sup>500</sup> |             | MATERIAL: |      |         |     |       |                                         | Q.A                      |
| WEIGHT: SCALE:1:50 SHEET 1 OF 1                                                                                                                                                                                                                                                                                                                                                                                                                                                                                                                                                                                                                                                                                                                 |    | OF 1     | SHEET |              | SCALE:1:50     |             | WEIGHT:   |      |         |     |       |                                         |                          |