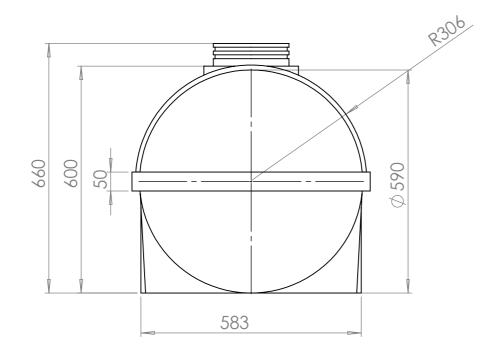

| UNLESS OTHERWISE SPECIFIED: FINISH:<br>DIMENSIONS ARE IN MILLIMETERS<br>SURFACE FINISH: |             |     |                |  |         |          | DEBUR AND<br>BREAK SHARP | DO NOT SCALE DRAWING |      | REVISION |    |
|-----------------------------------------------------------------------------------------|-------------|-----|----------------|--|---------|----------|--------------------------|----------------------|------|----------|----|
| TOLERAI<br>LINEAF<br>ANGU                                                               | NCES:<br>R: |     |                |  |         |          | EDGES                    |                      |      |          |    |
|                                                                                         | NAME        | SIG | SIGNATURE DATE |  |         |          |                          | TITLE:               |      |          |    |
| DRAWN                                                                                   |             |     |                |  |         |          |                          | ]                    |      |          |    |
| CHK'D                                                                                   |             |     |                |  |         |          |                          |                      |      |          |    |
| APPV'D                                                                                  |             |     |                |  |         |          |                          |                      |      |          |    |
| MFG                                                                                     |             |     |                |  |         |          |                          |                      |      |          |    |
| Q.A                                                                                     | MATERIAL:   |     |                |  |         | <u>.</u> |                          | مودى 110 A3          |      |          | A3 |
|                                                                                         |             |     |                |  |         |          |                          |                      |      |          |    |
|                                                                                         |             |     |                |  | WEIGHT: |          |                          | SCALE:1:10           | SHEE | T 1 OF 1 |    |