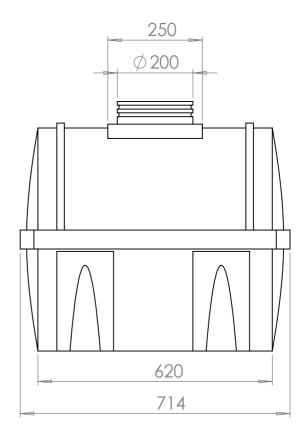

| UNLESS OTHERWISE SPECIFIED: FINISH:<br>DIMENSIONS ARE IN MILLIMETERS<br>SURFACE FINISH: |             |     |                |  |         |          | DEBUR AND<br>BREAK SHARP | DO NOT SCALE DRAWING |      | REVISION |    |
|-----------------------------------------------------------------------------------------|-------------|-----|----------------|--|---------|----------|--------------------------|----------------------|------|----------|----|
| TOLERAI<br>LINEAF<br>ANGU                                                               | NCES:<br>R: |     |                |  |         |          | EDGES                    |                      |      |          |    |
|                                                                                         | NAME        | SIG | SIGNATURE DATE |  |         |          |                          | TITLE:               |      |          |    |
| DRAWN                                                                                   |             |     |                |  |         |          |                          | ]                    |      |          |    |
| CHK'D                                                                                   |             |     |                |  |         |          |                          |                      |      |          |    |
| APPV'D                                                                                  |             |     |                |  |         |          |                          |                      |      |          |    |
| MFG                                                                                     |             |     |                |  |         |          |                          |                      |      |          |    |
| Q.A                                                                                     | MATERIAL:   |     |                |  |         | <u>.</u> |                          | مودى 110 A3          |      |          | A3 |
|                                                                                         |             |     |                |  |         |          |                          |                      |      |          |    |
|                                                                                         |             |     |                |  | WEIGHT: |          |                          | SCALE:1:10           | SHEE | T 1 OF 1 |    |