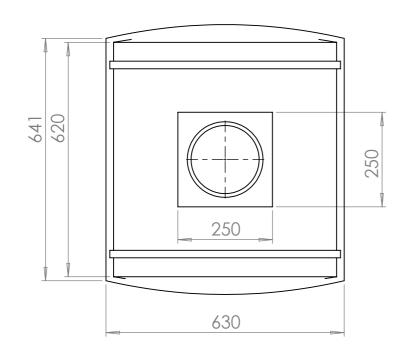

| UNLESS OTHERWISE SPECIFIED: FINISH:<br>DIMENSIONS ARE IN MILLIMETERS<br>SURFACE FINISH: |             |     |                |  |         |          | DEBUR AND<br>BREAK SHARP | DO NOT SCALE DRAWING |      | REVISION |    |
|-----------------------------------------------------------------------------------------|-------------|-----|----------------|--|---------|----------|--------------------------|----------------------|------|----------|----|
| TOLERAI<br>LINEAF<br>ANGU                                                               | NCES:<br>R: |     |                |  |         |          | EDGES                    |                      |      |          |    |
|                                                                                         | NAME        | SIG | SIGNATURE DATE |  |         |          |                          | TITLE:               |      |          |    |
| DRAWN                                                                                   |             |     |                |  |         |          |                          | ]                    |      |          |    |
| CHK'D                                                                                   |             |     |                |  |         |          |                          |                      |      |          |    |
| APPV'D                                                                                  |             |     |                |  |         |          |                          |                      |      |          |    |
| MFG                                                                                     |             |     |                |  |         |          |                          |                      |      |          |    |
| Q.A                                                                                     | MATERIAL:   |     |                |  |         | <u>.</u> |                          | مودى 110 A3          |      |          | A3 |
|                                                                                         |             |     |                |  |         |          |                          |                      |      |          |    |
|                                                                                         |             |     |                |  | WEIGHT: |          |                          | SCALE:1:10           | SHEE | T 1 OF 1 |    |